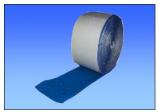

## **DISPENSER**Easy • Quick • Economic

to 6x500cm roll

SuperSoft - blue

Elastic fabric

Elastic fabric thick

Non woven

Blue Detectable Fabric

PE-foam soft