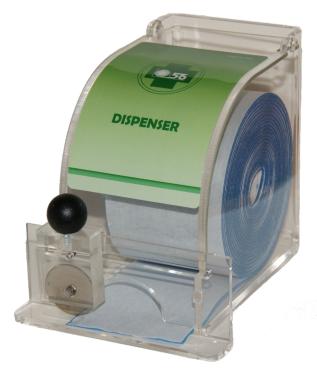

## **DISPENSER**Easy • Quick • Economic

to 6x500cm roll

SuperSoft - blue

Elastic fabric

Elastic fabric thick

Non woven

Blue Detectable Fabric

PE-foam soft

## With Dispenser D-56 You will in a quick and easy way get the "right" plaster-size as You want it

- With D-56 You can adapt Your plaster to the wound
- With D-56 You easy cut the plaster into Your own size
- With D-56 You will have cheap plaster
- With D-56 You can use different adhesive dressings to be cut:
  Elastic fabric, PE-foam, Non woven, Blue Detectable and SuperSoft
- With **D-56** Is it easy, comfortable, economic and hygienic
- With **D-56** You can use adhesive dressings to be cut 6 x 500 cm