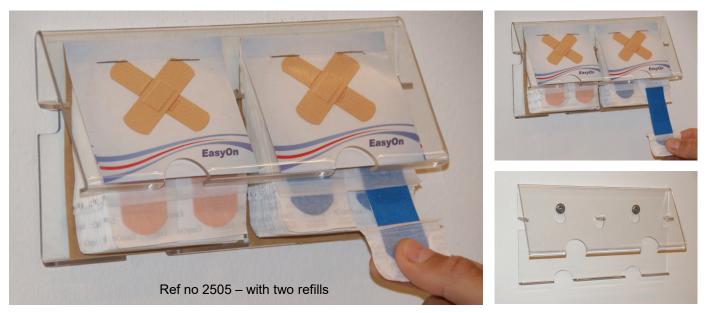

## NEW EASYON DISPENSER Plaster dispenser with plaster refill

New EasyOn plaster are easy and comfortable to use!!

Ref no 2510- empty

EasyOn dispenser is made of transparent and durable plastic. Used with EasyOn plasters refill. See below. with a simple operation, replace the refill. Wall mounted!

EasyOn refill fits EasyOn dispenser and with a single action, replace the refill. Gently pull down the lower edge of the patch to release the top of the paper on the back of the patch - ready to assemble!